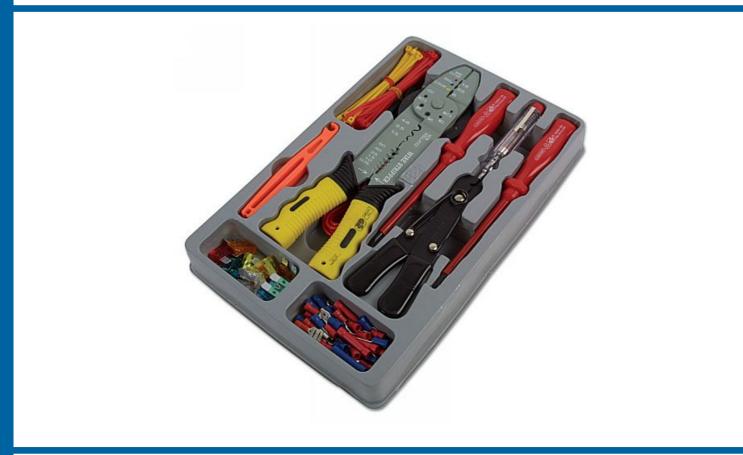

## **Electrical Repair Crimping Kit**

A comprehensive set of crimping and testing tools, for most 24v and 12v automotive electrical repairs. Includes insulated circuit tester, crimping tool, wire cutter, fuse puller, Phillips Ph1 and Flat 4mm screwdrivers. The set also includes commonly used consumables, insulating tape, cable ties, fuses, heat shrink tubes, primary wire and insulated terminals. Everything needed for automotive electrical repair in one kit, presented in a tray for convenient drawer storage.

## **Additional Information**

- Tool set designed for 24v and 12V automotive electrical repairs.
- Automotive 220mm crimping tool, 130mm wire cutter, fuse puller.
- 120/240v circuit tester.
- 2 x 100mm insulated screwdrivers: Phillips Ph1, Flat 4mm.
- Consumable items include: 1 x insulating tape, 40 x 2.5 x 100mm cable ties, 12 x automotive fuses, 5 x heat shrink tubes, 1 x 1.5m primary wire, 50 x insulated terminals.